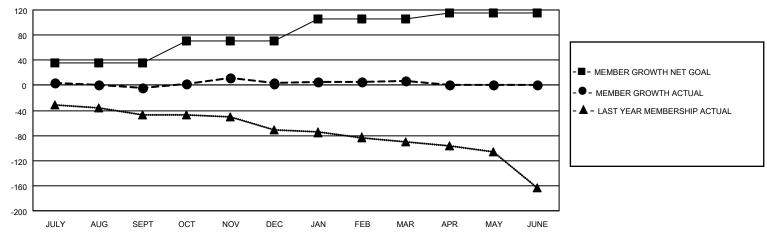

#### GOALS AND ACTUAL MEMBERS CUMULATIVE

| DROPPED CLUBS: 0 |     | 34 CLUBS OF 54 ADDED 1 OR<br>MORE NEW MEMBERS | GENDER DISTRIBUTION                 |                           |  |
|------------------|-----|-----------------------------------------------|-------------------------------------|---------------------------|--|
|                  |     | WORL NEW WEIWIDERS                            | MALE                                | 1,044 (62.67%)            |  |
| DROPPED MEMBERS  |     |                                               | FEMALE NON BINARY                   | 622 (37.33%)<br>0 (0.00%) |  |
|                  | 25  |                                               | PREFER NOT TO ANSWER                | 0 (0.00%)                 |  |
| DECEASED         | 35  |                                               |                                     |                           |  |
| CLUB CANCELLED   | 0   | CLICK HERE FOR CUMULATIVE                     | TOTAL FAMILY UNIT MEMBERS 460       |                           |  |
| OTHER            | 83  | MEMBERSHIP DATA                               |                                     |                           |  |
| TOTAL            | 118 |                                               | FAMILY MEMBERS PAYING HALF DUES 241 |                           |  |
|                  |     |                                               |                                     |                           |  |